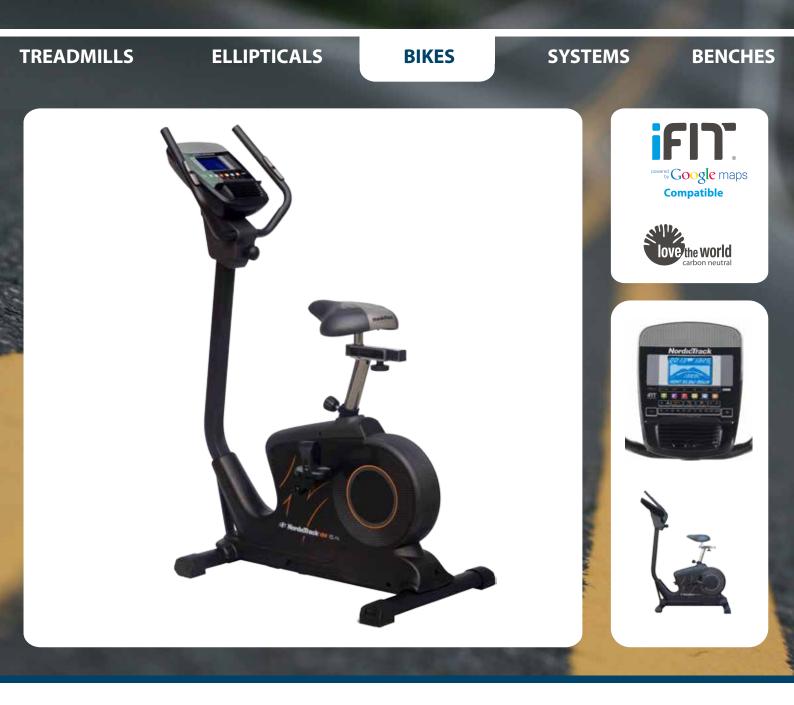

## NTIVEX76014 NordicTrack® GX 5.4

| Flywheel             | 10 Kg                                                                                                        |
|----------------------|--------------------------------------------------------------------------------------------------------------|
| Resistance           | 22 Digital Levels with SMR Silent™ Magnetic Resistance                                                       |
| Display              | 5″ LCD Backlit Display                                                                                       |
| Programs             | 24 Personal Trainer Workouts (12 Calorie and 12 Performance), Compatible with Technologie iFit® Live*        |
| Pulse                | Dual-Grip EKG™ with CardioGrip™ Heart Rate Monitor included                                                  |
| Audio                | Compatible Music Port for iPod <sup>®**</sup> , Intermix Acoustics <sup>™</sup> 2.0                          |
| Other                | Transport Wheels, Oversized Overmolded Cushon Seat, Adjustable Seat, Ergonomic Pedals with Adjustable Straps |
| Weight Capacity      | 125 Kg                                                                                                       |
| Product Dimension    | 116 x 60 x 146 cm                                                                                            |
| Box Dimension        | 106 x 32 x 66 cm                                                                                             |
| Product Weight / Box | 34 Kg / 38 Kg                                                                                                |
| EAN Code             | 3 558721 00009 2                                                                                             |
|                      |                                                                                                              |